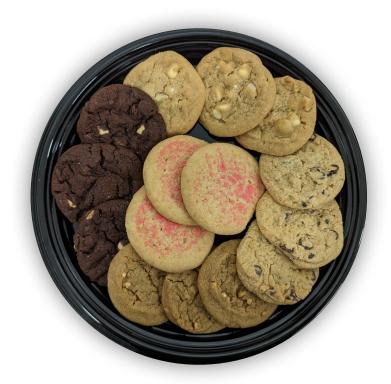

#### **Cookie Tray**

Assorted fresh baked cookies, serving tray, tongs, napkins, plates

| Serves up to 10 (15 cookies) | \$15 |
|------------------------------|------|
| Serves up to 25 (40 cookies) | \$40 |