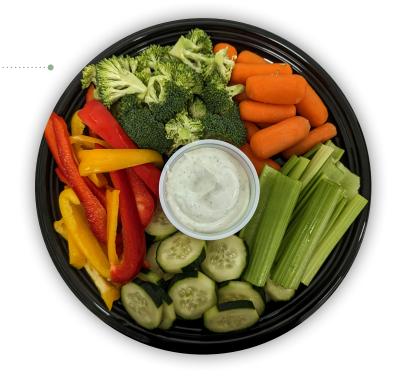

#### Vegetable Tray

Seasonally-available vegetables, Sheehan dip, serving tray, tongs, napkins, plates

Serves up to 10 - \$25

Serves up to 25 - \$60