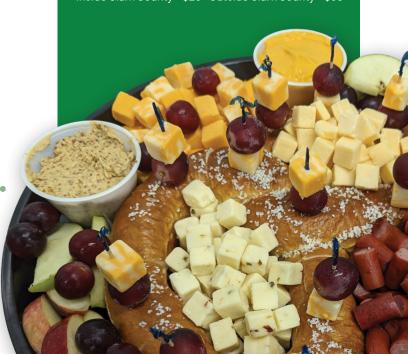

## Pub Style Pretzel Board .....

24 oz pretzel, stone ground mustard, cheddar cubes, gouda cubes, pepper jack cubes, colby cubes, sliced apples, turkey bites, white queso, red grapes, serving tray, tongs, plates, napkins

Serves up to 12 - \$50

To place an order or for more information, call us at

937-325-2357

Monday-Friday, 8 a.m. - 4:30 p.m.

48-hour notice is appreciated.

Many deliveries can be made by your daily route driver at no additional charge.